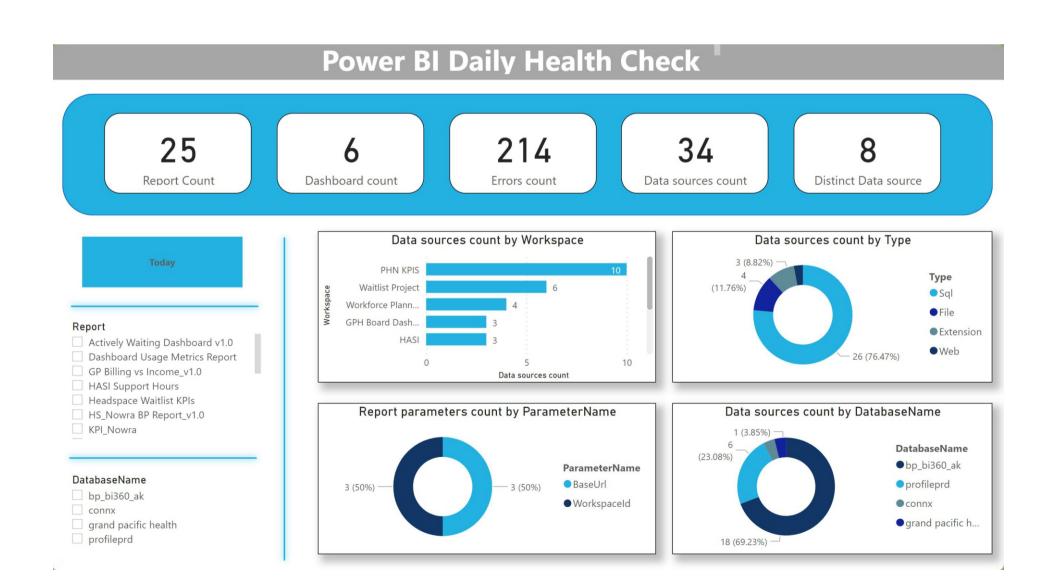

# **CASE STUDY**

# Metadata driven framework for On-Prem and Azure environment

### **Client:**

**Government and Private Sectors** 

#### **Business Problem:**

Metadata driven solution which can ingest data from any SQL source systems in to Data warehouse for On-Prem environment. And similarly we have Azure metadata driven framework which can ingest data from any source systems and APIs to ingest them in to Azure Synapse environment.

#### **Solution:**

Built Metadata driven framework and coding – which dynamically performs data ingestion for On-Premises and Azure environments

## **Outcome:**

- Quicker Project delivery
- Increases productivity and reduces cost
- Better data quality
- Regulatory compliance